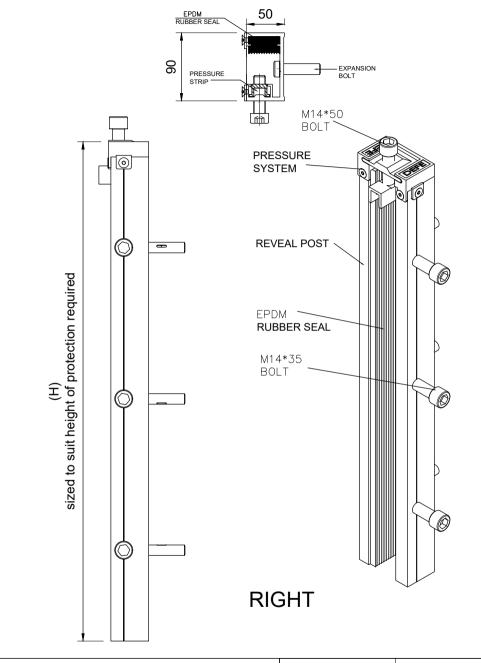

BARRIER TYPE RP
REVEAL POST FITTING

POST FIXING DETAILS

Sheet 02 Scale 1:5 @ A4

All dimensions shown are in millimeters
use figured dimensions only, do not scale from
drawing. drawings copyright of DEFE

BARRIER TYPE **RP**REVEAL POST FITTING WITH MIDDLE POST