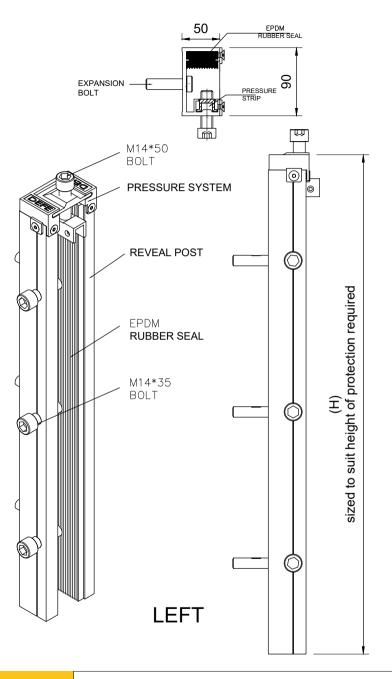

BARRIER TYPE RP
REVEAL POST FITTING

POST FIXING DETAILS

Sheet 02 Scale 1:5 @ A4

All dimensions shown are in millimeters
use figured dimensions only, do not scale from
drawing. drawings copyright of DEFE

BARRIER TYPE **RP**REVEAL POST FITTING WITH MIDDLE POST