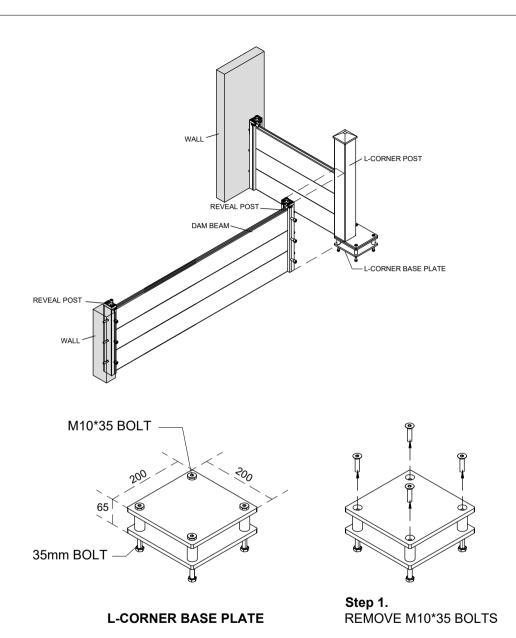

Step 2.
FIT L-CORNER BOX SECTION TO L-CORNER BASE PLATE USING
3 M10\*35 BOLTSREMOVE M10\*35 BOLTS

L-CORNER POST & BASE PLATE

Sheet 08 Scale 1:10 @ A4

POST FIXING DETAILS

All dimensions shown are in millimeters

use figured dimensions only, do not scale from drawing. drawings copyright of DEFE