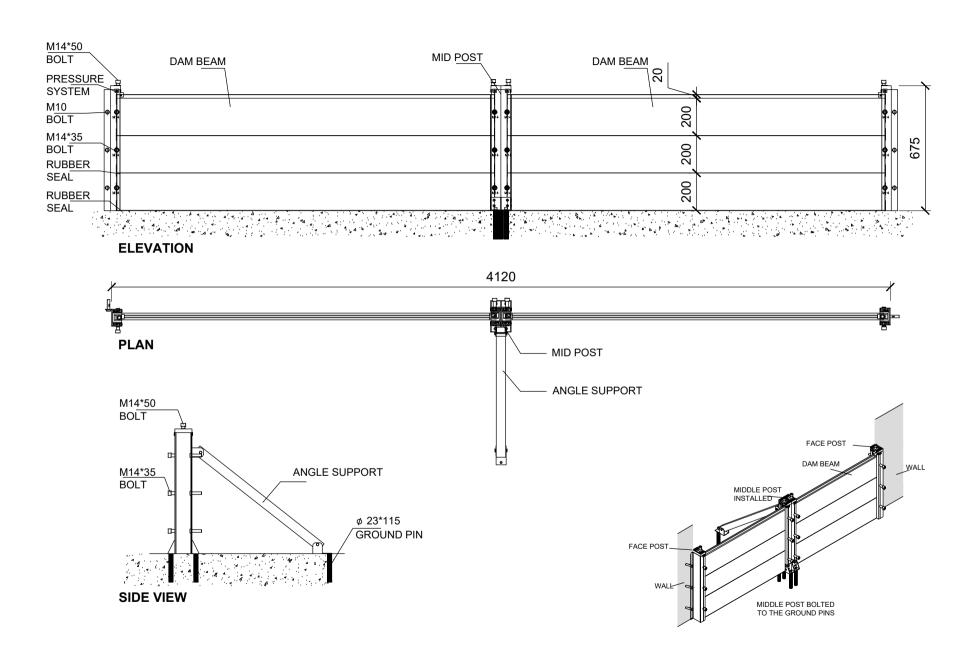

**PLAN & ELEVATION** 

Sheet 05 | Scale 1:20 @ A4

All dimensions shown are in millimeters
use figured dimensions only, do not scale from
drawing. drawings copyright of DEFE

BARRIER TYPE **FP**FACE POST FITTING WITH MIDDLE POST

PLAN & ELEVATION

All dimensions shown are in millimeters use figured dimensions only, do not scale from drawing. drawings copyright of DEFE

Scale 1:20 @ A4

Sheet 06

MIDDLE POST BASE PLATE

Step 2.
FIT MIDDLE POST TO
MIDDLE POST BASE PLATE
USING 4 M10\*35 BOLTS