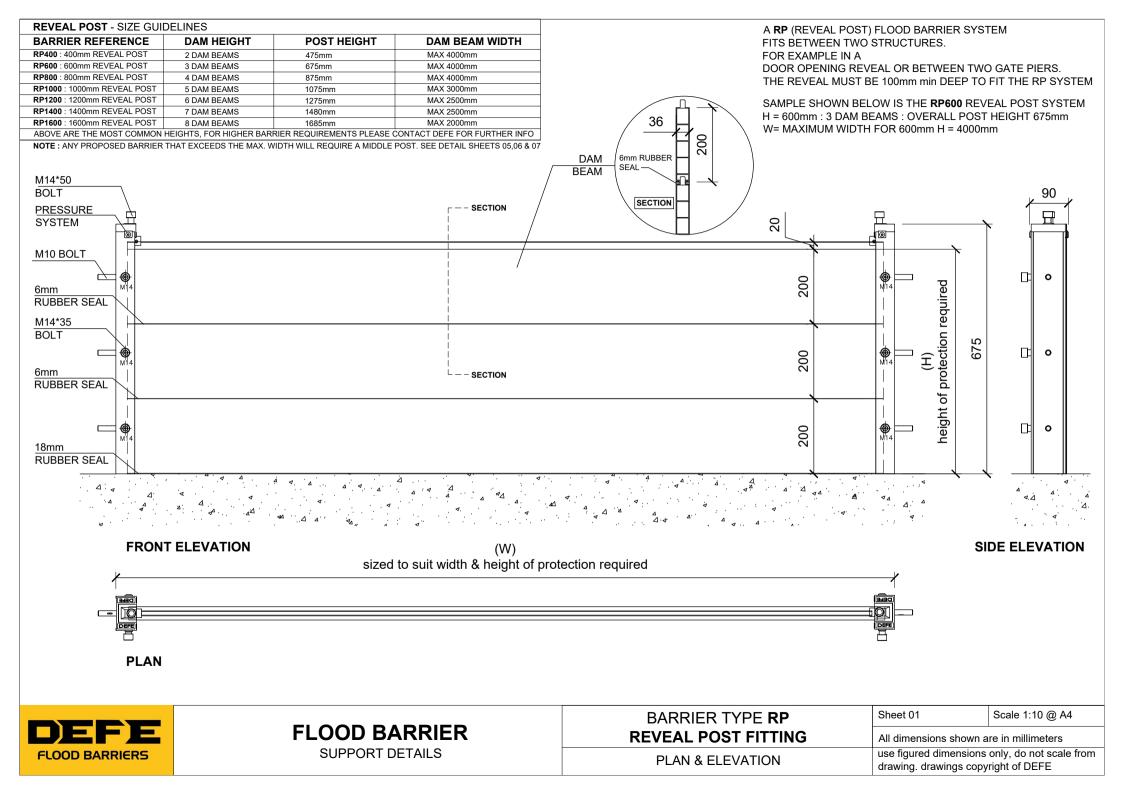

BARRIER TYPE RP
REVEAL POST FITTING

POST FIXING DETAILS

Sheet 02 Scale 1:5 @ A4

All dimensions shown are in millimeters
use figured dimensions only, do not scale from
drawing. drawings copyright of DEFE

BARRIER TYPE **RP**REVEAL POST FITTING WITH MIDDLE POST