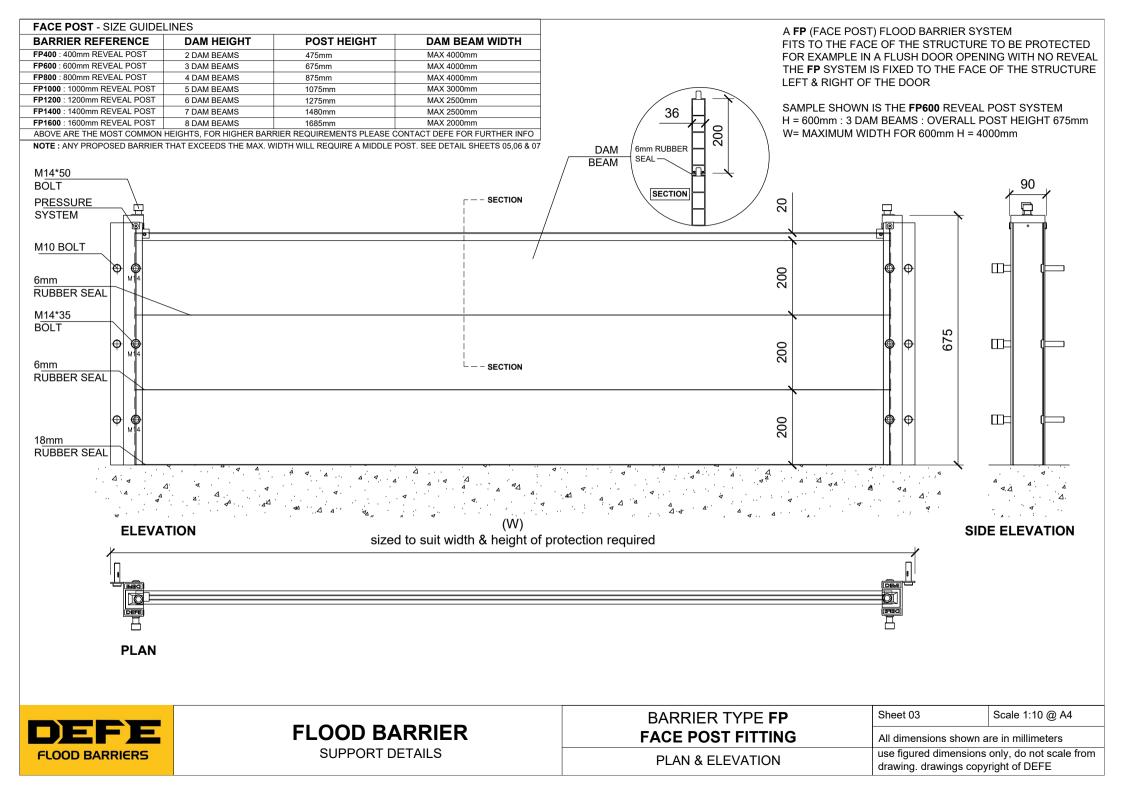

BARRIER TYPE RP
REVEAL POST FITTING

POST FIXING DETAILS

Sheet 02 Scale 1:5 @ A4

All dimensions shown are in millimeters
use figured dimensions only, do not scale from
drawing. drawings copyright of DEFE









BARRIER TYPE **RP**REVEAL POST FITTING WITH MIDDLE POST

**PLAN & ELEVATION** 

Sheet 05 | Scale 1:20 @ A4

All dimensions shown are in millimeters
use figured dimensions only, do not scale from
drawing. drawings copyright of DEFE





BARRIER TYPE **FP**FACE POST FITTING WITH MIDDLE POST

PLAN & ELEVATION

All dimensions shown are in millimeters use figured dimensions only, do not scale from drawing. drawings copyright of DEFE

Scale 1:20 @ A4

Sheet 06





MIDDLE POST BASE PLATE



Step 2.
FIT MIDDLE POST TO
MIDDLE POST BASE PLATE
USING 4 M10\*35 BOLTS

Step 3.
FIX ANGLE SUPPORT TO GROUND PIN USING 1 M10\*40 BOLT



FLOOD BARRIER
SUPPORT DETAILS

MIDDLE POST & BASE PLATE

Sheet 07
All dimens

Scale 1:10 @ A4

POST FIXING DETAILS

All dimensions shown are in millimeters
use figur