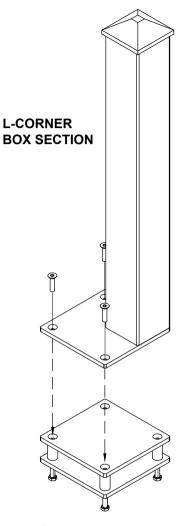

Step 2.
FIT L-CORNER BOX SECTION TO L-CORNER BASE PLATE USING
3 M10\*35 BOLTSREMOVE M10\*35 BOLTS

L-CORNER POST & BASE PLATE

Sheet 08 Scale 1:10 @ A4

POST FIXING DETAILS

All dimensions shown are in millimeters