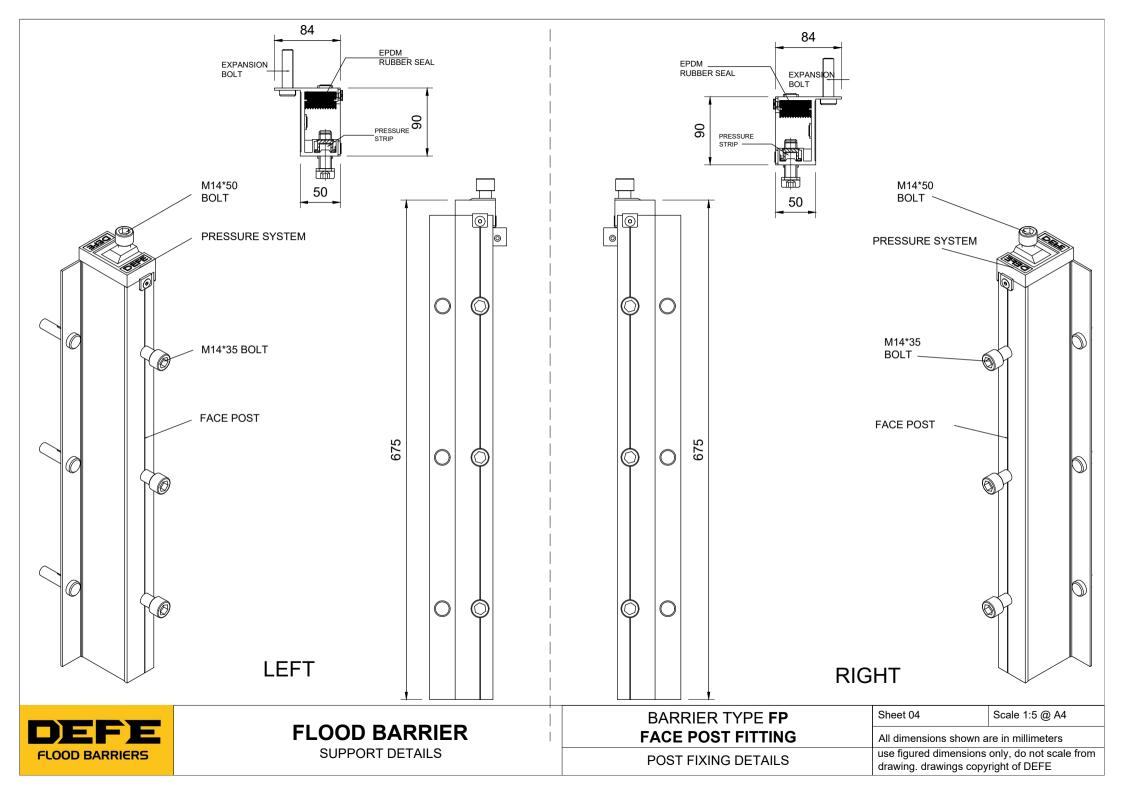

BARRIER TYPE RP
REVEAL POST FITTING

POST FIXING DETAILS

Sheet 02 Scale 1:5 @ A4

All dimensions shown are in millimeters
use figured dimensions only, do not scale from
drawing. drawings copyright of DEFE

BARRIER TYPE **RP**REVEAL POST FITTING WITH MIDDLE POST