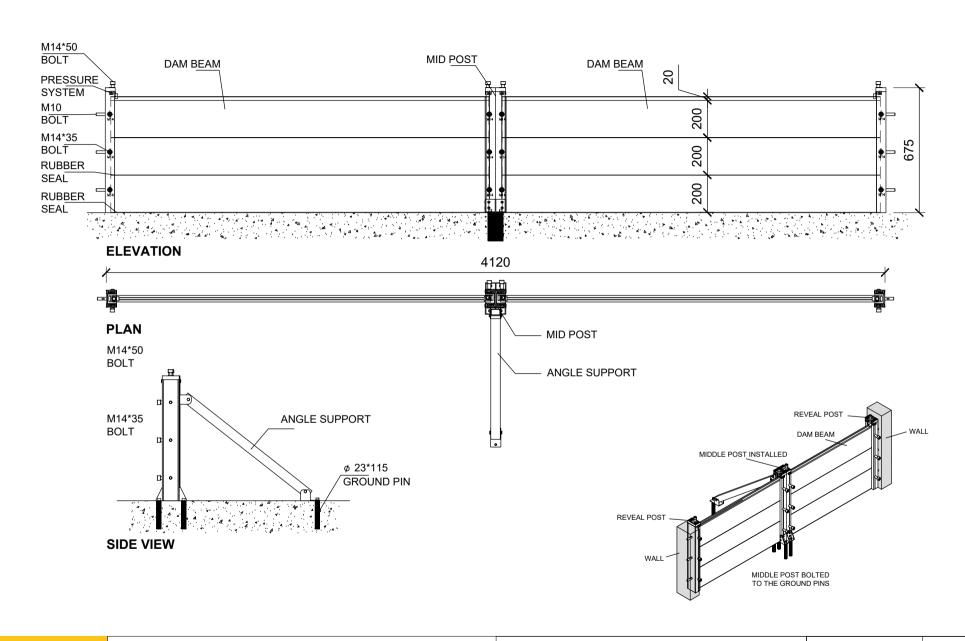

**PLAN & ELEVATION** 

Sheet 05 | Scale 1:20 @ A4

All dimensions shown are in millimeters
use figured dimensions only, do not scale from
drawing. drawings copyright of DEFE

BARRIER TYPE **FP**FACE POST FITTING WITH MIDDLE POST

PLAN & ELEVATION

All dimensions shown are in millimeters use figured dimensions only, do not scale from drawing. drawings copyright of DEFE

Scale 1:20 @ A4

Sheet 06

MIDDLE POST BASE PLATE

Step 2.
FIT MIDDLE POST TO
MIDDLE POST BASE PLATE
USING 4 M10\*35 BOLTS