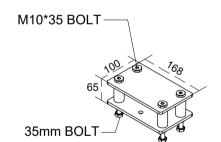

BARRIER TYPE RP
REVEAL POST FITTING

POST FIXING DETAILS

Sheet 02 Scale 1:5 @ A4

All dimensions shown are in millimeters
use figured dimensions only, do not scale from
drawing. drawings copyright of DEFE

BARRIER TYPE **RP**REVEAL POST FITTING WITH MIDDLE POST