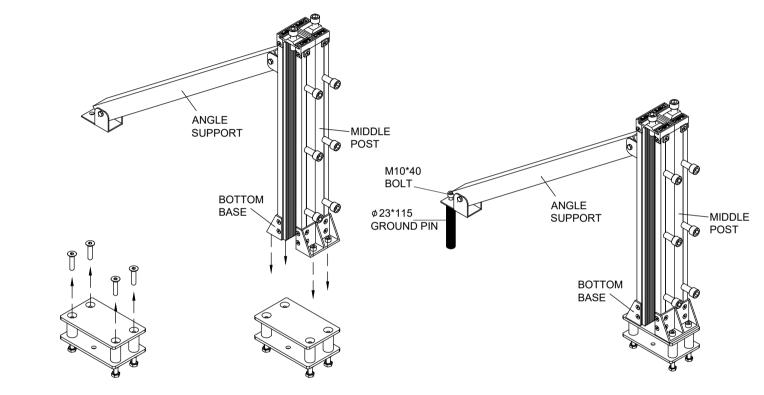

PLAN & ELEVATION

All dimensions shown are in millimeters use figured dimensions only, do not scale from drawing. drawings copyright of DEFE

Scale 1:20 @ A4

Sheet 06

MIDDLE POST BASE PLATE

Step 2.
FIT MIDDLE POST TO
MIDDLE POST BASE PLATE
USING 4 M10\*35 BOLTS

Step 3.
FIX ANGLE SUPPORT TO GROUND PIN USING 1 M10\*40 BOLT

FLOOD BARRIER
SUPPORT DETAILS

MIDDLE POST & BASE PLATE

Sheet 07
All dimens

Scale 1:10 @ A4

POST FIXING DETAILS

All dimensions shown are in millimeters
use figured dimensions only, do not scale from drawing. drawings copyright of DEFE